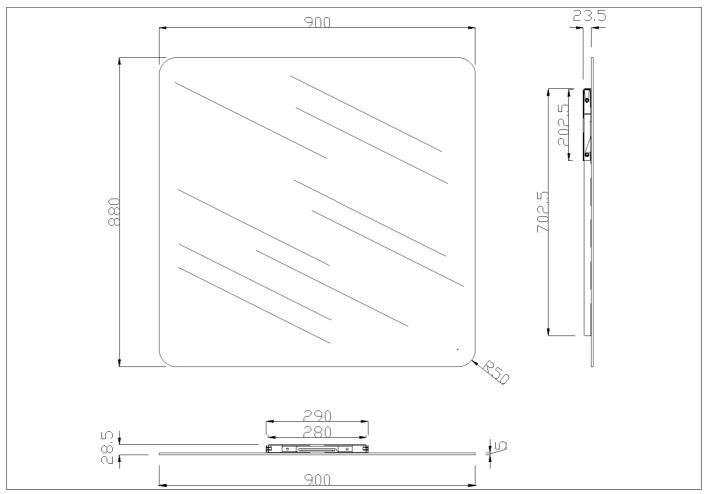

## Basic technical data sheet

5 mm thick glass vertical mirror with rounded corners and bevelled edges.

## Code F47ATS07 Series Standard

| Net weight kg                                                                                                      | Dimension  | s [WxDxH] mm              | 900x28,5x880 |  |
|--------------------------------------------------------------------------------------------------------------------|------------|---------------------------|--------------|--|
| In use weight capacity Vertical kg                                                                                 |            |                           |              |  |
| Use and installa                                                                                                   | ation info |                           |              |  |
| Use Wall installation                                                                                              |            |                           |              |  |
| Cleaning                                                                                                           |            |                           |              |  |
| Only with water and a soft cloth                                                                                   |            |                           |              |  |
| Fasteners Not                                                                                                      |            | included with the product |              |  |
| Ponte Giulio suggest to use fasteners suitable to the wall characteristics on which the product will be installed. |            |                           |              |  |
| Packaging information                                                                                              |            |                           |              |  |
| Type of package Cardboard packaging                                                                                |            |                           |              |  |
| Dimensions [Wx                                                                                                     | DxH] mm    | Weight kg                 |              |  |