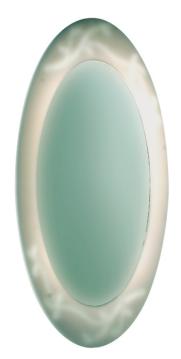

5 mm thick glass backlit oval mirror with translucent acrylic stone border frame and bevelled edges.