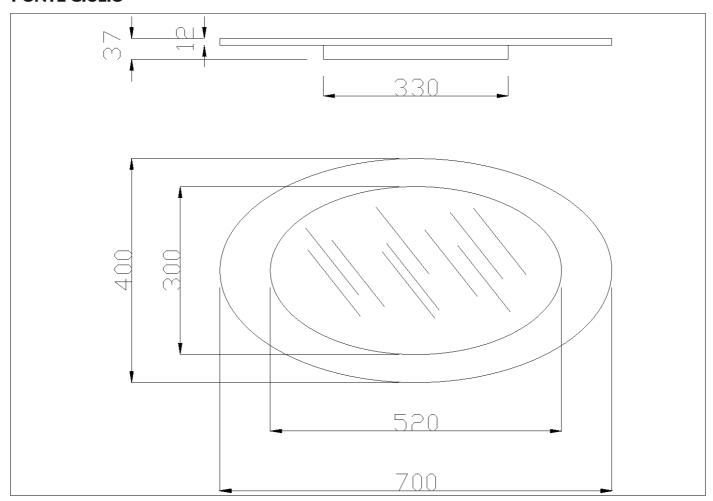

## Code F47ATM12 Series Natalie

Net weight kg Dimensions [WxDxH] mm 700x37x400

In use weight capacity Vertical kg