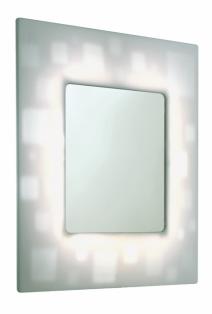

5 mm thick glass backlit mirror with translucent acrylic stone border frame and bevelled edges.