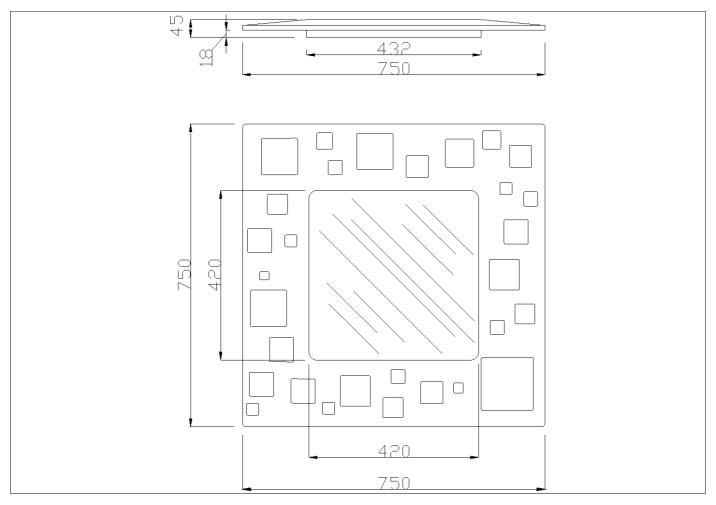

## Code F47ATM10 Series Cubo

Net weight kg Dimensions [WxDxH] mm 750x45x750

In use weight capacity Vertical kg