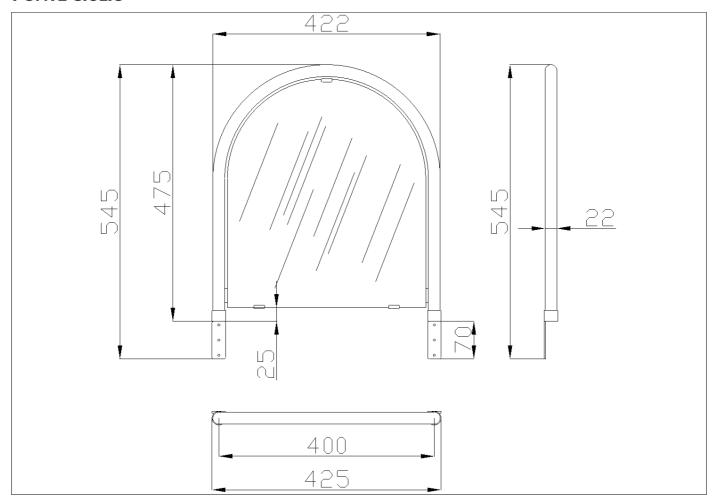

Mirror with safety glass and vinyl coated frame.

Code F41JPS19 Series Caterpillar Millepiedi Model

Net weight kg 3,45 Dimensions [WxDxH] mm 425x22x545

In use weight capacity Vertical kg