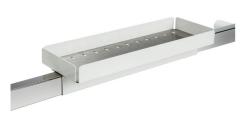

Multi-functional tray, Manufactured from powder coated steel this useful tray clips onto the rail and can be slid along the rail for ease

of use. A very useful product for those who require a seating position to wash.