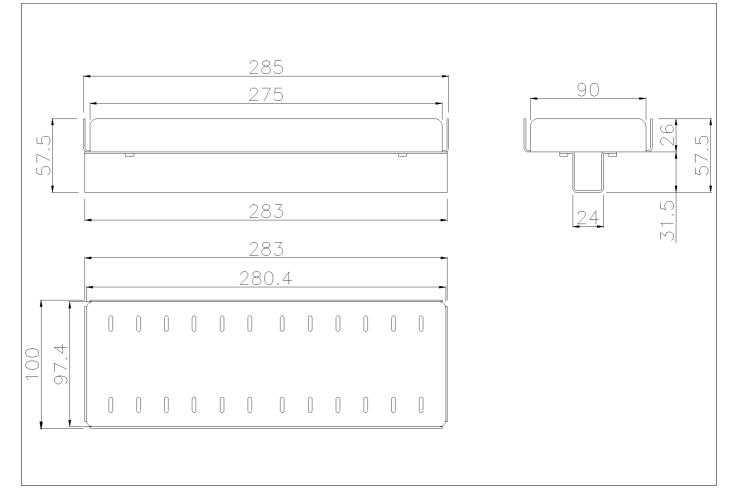

# Code F18ANS02 Series Family

Net weight kg 0,55 Dimensions [WxDxH] mm 283x100x57,5

In use weight capacity Vertical kg