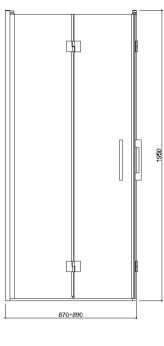

| PONTE GIULIO                 |     | Code<br>Range | C53FBS24<br>Standard | Accordion doors shower enclosure, 90x90 cm. |
|------------------------------|-----|---------------|----------------------|---------------------------------------------|
|                              |     | Weight (kg.)  | 54                   |                                             |
| Technical Information, basic | a a |               |                      |                                             |