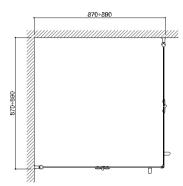

| PONTE GIULIO                 |     | Code<br>Range | C53FBS24<br>Standard | Accordion doors shower enclosure, 90x90 cm. |
|------------------------------|-----|---------------|----------------------|---------------------------------------------|
|                              |     | Weight (kg.)  | 54                   |                                             |
| Technical Information, basic | a a |               |                      |                                             |