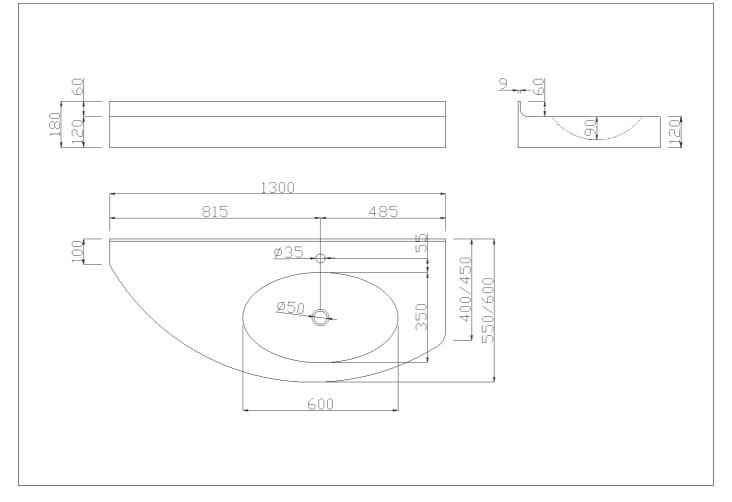

Acrylic stone console with splashback, frontal and side downstands

### Code B46TLR04 Series Form

Net weight kg 15 Dimensions [WxDxH] mm 1300x550x180

In use weight capacity Vertical kg

## Use and installation info

Use Wall installation

### **Packaging information**

Type of packageWood packagingDimensions [WxDxH] mm1380x630x230Weight kg