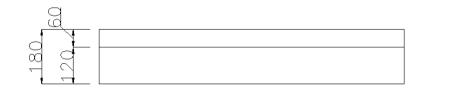

| PONTE GIULIO                 |  | Code<br>Range | B46TLM11<br>Form | Acrylic stone console with splashback and front downstand |
|------------------------------|--|---------------|------------------|-----------------------------------------------------------|
| Technical Information, basic |  | Weight (kg.)  |                  |                                                           |