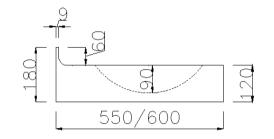

| PONTE GIULIO                 |  | Code<br>Range | B46TLM11<br>Form | Acrylic stone console with splashback and front downstand |
|------------------------------|--|---------------|------------------|-----------------------------------------------------------|
| Technical Information, basic |  | Weight (kg.)  |                  |                                                           |