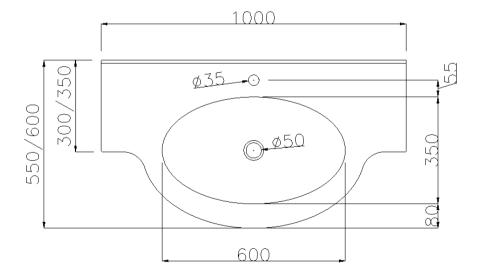

| PONTE GIULIO                 |  | Code<br>Range | B46TLM11<br>Form | Acrylic stone console with splashback and front downstand |
|------------------------------|--|---------------|------------------|-----------------------------------------------------------|
| Technical Information, basic |  | Weight (kg.)  |                  |                                                           |