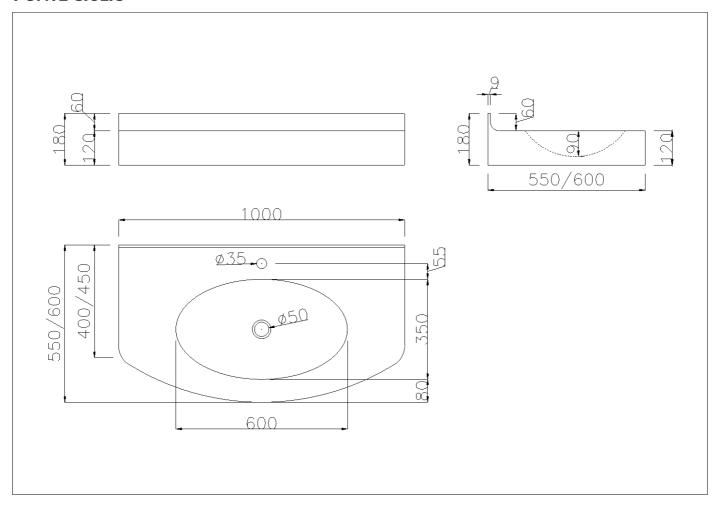

Acrylic stone console with splashback, frontal and side downstands

Code B46TLM02 Series Form **B1** Model

Net weight kg 13,7 Dimensions [WxDxH] mm 1000x550x180

In use weight capacity Vertical kg

Use and installation info