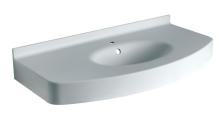

Acrylic stone console with splashback, frontal and side downstands

Code B46TLM02 Series Form **B1** Model

Net weight kg 13,7 Dimensions [WxDxH] mm 1000x550x180

In use weight capacity Vertical kg

Use and installation info