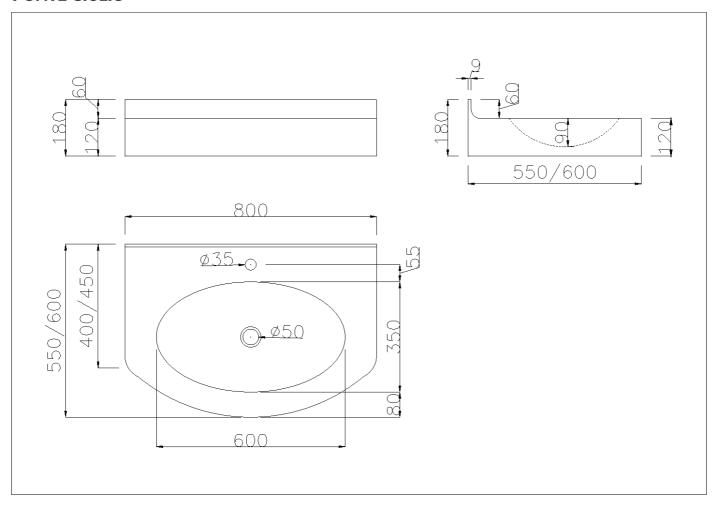

Acrylic stone console with splashback, frontal and side downstands

## Code B46TLM01 Series Form

Net weight kg 11,4 Dimensions [WxDxH] mm 800x550x180

In use weight capacity Vertical kg

Use and installation info

Use Wall installation

Cleaning

clean with water and neutral products solvent-free and non-abrasive