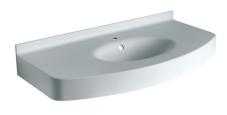

Acrylic stone console with splashback, frontal and side downstands

## Code B46TLM01 Series Form

Net weight kg 11,4 Dimensions [WxDxH] mm 800x550x180

In use weight capacity Vertical kg

Use and installation info

Use Wall installation

Cleaning

clean with water and neutral products solvent-free and non-abrasive