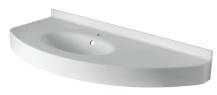

Acrylic stone console with splashback, frontal and side downstands

## Code B46TLL04 Series Form

Net weight kg 15 Dimensions [WxDxH] mm 1300x550x180

In use weight capacity Vertical kg