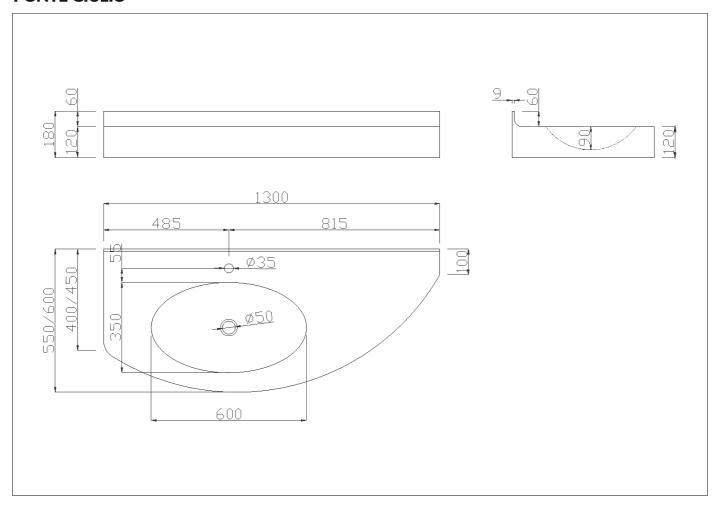

Acrylic stone console with splashback, frontal and side downstands

## Code B46TLL04 Series Form

Net weight kg 15 Dimensions [WxDxH] mm 1300x550x180

In use weight capacity Vertical kg