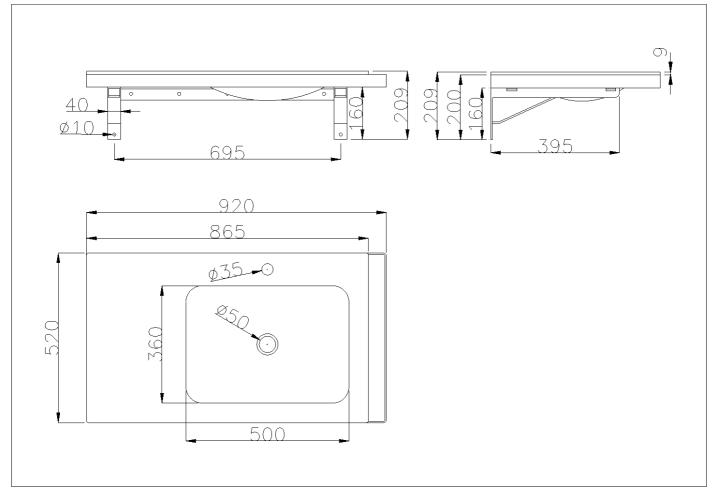

Acrylic stone console. Polished stainless steell, or painted steel, support frame doubles as towel rail.

Code B46CNR07 Series Flat Flat Model

| Net weight kg                                      | 17,5 Dimensions                              | [WxDxH] mm             | 920x520x209                    |
|----------------------------------------------------|----------------------------------------------|------------------------|--------------------------------|
| In use weight of                                   | apacity Vertica                              | l kg                   |                                |
| Use and insta                                      | lation info                                  |                        |                                |
| Use Wall                                           | nstallation                                  |                        |                                |
| Cleaning                                           |                                              |                        |                                |
| clean with wate                                    | r and neutral produ                          | icts solvent-fre       | e and non-abrasive             |
|                                                    | •                                            |                        |                                |
| Fasteners                                          | Not included                                 | with the produ         | ict                            |
| Ponte Giulio su                                    |                                              | ers suitable to        | ct<br>the wall characteristics |
| Ponte Giulio su                                    | ggest to use fasten<br>oduct will be install | ers suitable to        |                                |
| Ponte Giulio su<br>on which the p<br>Packaging inf | ggest to use fasten<br>oduct will be install | ers suitable to<br>ed. |                                |