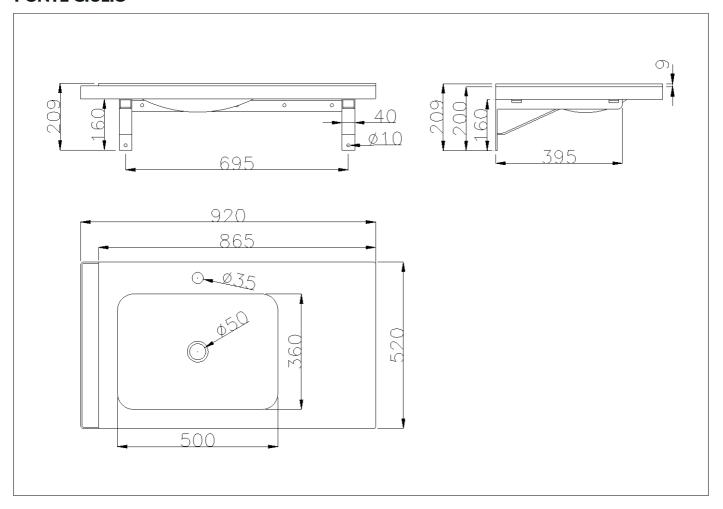

Acrylic stone console. Polished stainless steel, or painted steel, support frame doubles as towel rail.

Code **B46CNL07** Series **Flat** Model

Net weight kg 17,5 Dimensions [WxDxH] mm 920x520x209

In use weight capacity Vertical kg