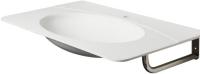

Acrylic stone console.

| 0 0                               | Dimension     | s [WxDxH] mm                  | 900x550x147                     |  |
|-----------------------------------|---------------|-------------------------------|---------------------------------|--|
| In use weight of                  | capacity      | Vertical kg                   |                                 |  |
| Use and insta                     | llation info  |                               |                                 |  |
| Use Wall                          | installation  |                               |                                 |  |
| Cleaning                          |               |                               |                                 |  |
| clean with wate                   | er and neutra | al products solve             | ent-free and non-abrasive       |  |
| Fasteners                         | Not in        | Not included with the product |                                 |  |
| Ponte Giulio si<br>on which the p | ••            |                               | ble to the wall characteristics |  |
| Packaging inf                     | ormation      |                               |                                 |  |
| Type of nackar                    | ge Woodp      | ackaging                      |                                 |  |
| i ype of packag                   | •             |                               |                                 |  |