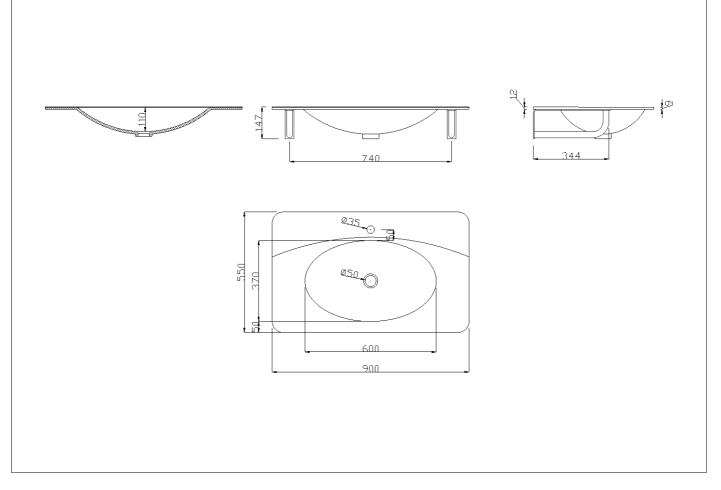

Acrylic stone console.

| 0 0                               | Dimension     | s [WxDxH] mm                  | 900x550x147                     |  |
|-----------------------------------|---------------|-------------------------------|---------------------------------|--|
| In use weight of                  | capacity      | Vertical kg                   |                                 |  |
| Use and insta                     | llation info  |                               |                                 |  |
| Use Wall                          | installation  |                               |                                 |  |
| Cleaning                          |               |                               |                                 |  |
| clean with wate                   | er and neutra | al products solve             | ent-free and non-abrasive       |  |
| Fasteners                         | Not in        | Not included with the product |                                 |  |
| Ponte Giulio si<br>on which the p | ••            |                               | ble to the wall characteristics |  |
| Packaging inf                     | ormation      |                               |                                 |  |
| Type of nackar                    | ge Woodp      | ackaging                      |                                 |  |
| i ype of packag                   | •             |                               |                                 |  |