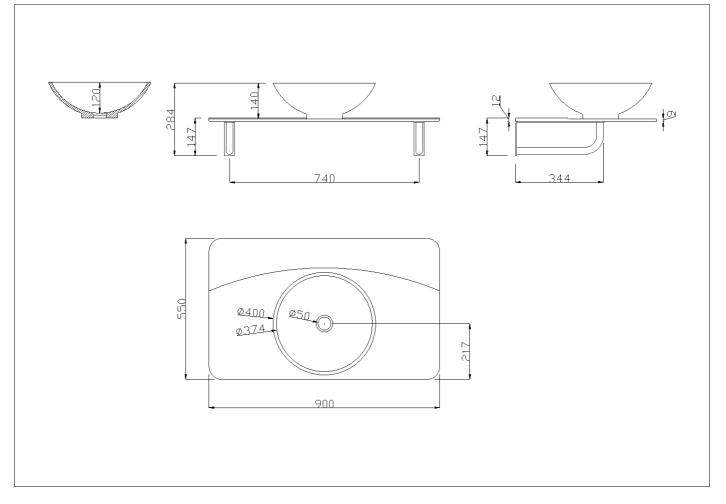

Acrylic stone countertop basin and support shelf.

| Net weig  | ht kg Di                 | mension   | s [WxDxH                      | H] mm    | 900x550x284                     |  |
|-----------|--------------------------|-----------|-------------------------------|----------|---------------------------------|--|
| In use w  | eight capa               | acity     | Vertical k                    | g        |                                 |  |
| Use and   | installati               | on info   |                               |          |                                 |  |
| Use       | Wall insta               | allation  |                               |          |                                 |  |
| Cleaning  | ,                        |           |                               |          |                                 |  |
| clean wi  | h water a                | nd neutra | al produc                     | ts solve | ent-free and non-abrasive       |  |
| Fasteners |                          | Not ir    | Not included with the product |          |                                 |  |
|           | iulio sugge<br>the produ |           |                               |          | ble to the wall characteristics |  |
| Packagi   | ng inform                | ation     |                               |          |                                 |  |
| Type of p | oackage                  | Wood p    | ackaging                      | l        |                                 |  |
| Dimensi   | ons [WxD>                | (H1 mm    | 980x630                       | x334     | Weight kg                       |  |