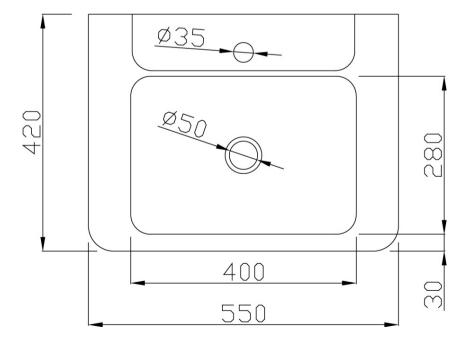

## Technical Information, basic

| Code B44CNN |
|-------------|
|-------------|

Milk

Range

Weight (kg.) 5,5

White acrylic stone rectangular console. This article can be customised on request as far as sizes and shapes. Particularly suitable for children school installation. The item is equipped with a white epoxy powder painted steel structure for wall fixing.