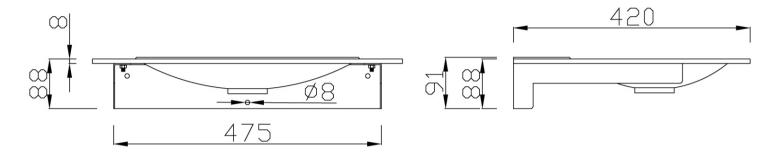

## Technical Information, basic

| Code B44CNN |
|-------------|
|-------------|

Milk

Range

Weight (kg.) 5,5

White acrylic stone rectangular console. This article can be customised on request as far as sizes and shapes. Particularly suitable for children school installation. The item is equipped with a white epoxy powder painted steel structure for wall fixing.