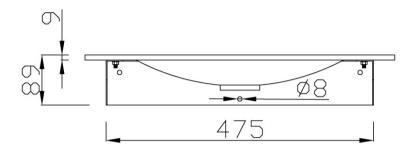

## Technical Information, basic

| Code         | B44CNM04 |
|--------------|----------|
| Range        | Milk     |
| Weight (kg.) | 5        |

White acrylic stone rectangular console. This article can be customised on request as far as sizes and shapes. Particularly suitable for children school installation. The item is equipped with a white epoxy powder painted steel structure for wall fixing.