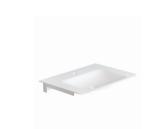

## Technical Information, basic

| Code         | B44CNM04 |
|--------------|----------|
| Range        | Milk     |
| Weight (kg.) | 5        |

White acrylic stone rectangular console. This article can be customised on request as far as sizes and shapes. Particularly suitable for children school installation. The item is equipped with a white epoxy powder painted steel structure for wall fixing.