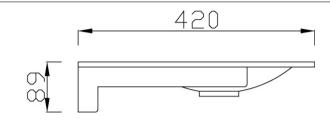

## Technical Information, basic

| Code         | B44CNM04 |
|--------------|----------|
| Range        | Milk     |
| Weight (kg.) | 5        |

White acrylic stone rectangular console. This article can be customised on request as far as sizes and shapes. Particularly suitable for children school installation. The item is equipped with a white epoxy powder painted steel structure for wall fixing.