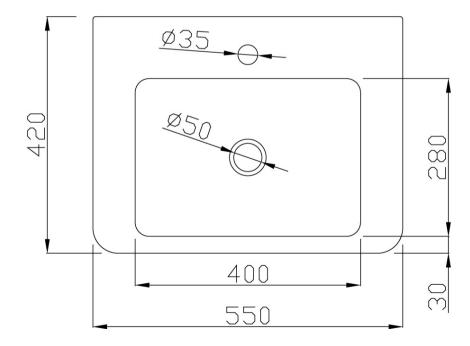

## Technical Information, basic

| Code         | B44CNM04 |
|--------------|----------|
| Range        | Milk     |
| Weight (kg.) | 5        |

White acrylic stone rectangular console. This article can be customised on request as far as sizes and shapes. Particularly suitable for children school installation. The item is equipped with a white epoxy powder painted steel structure for wall fixing.