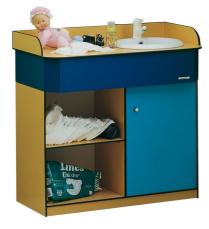

Baby changing cabinet made of HPL

### **Available colours**

M8 Multi-color YD/BD, M9 Multi-color YD/G8