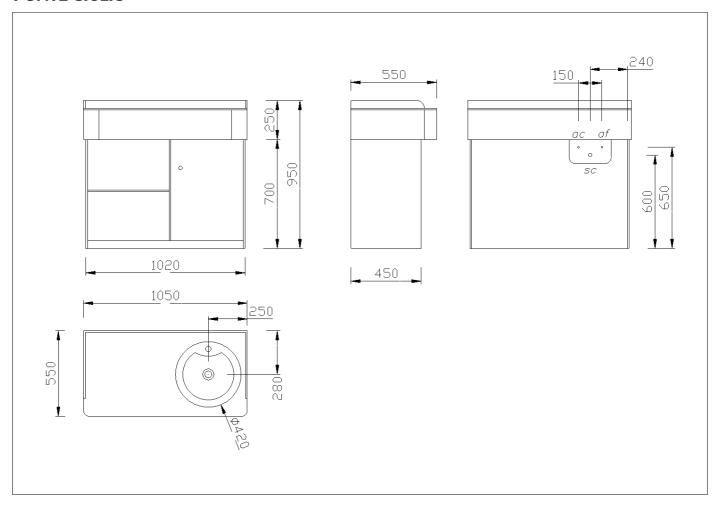

# Code B41EDR01 Series Caterpillar

Net weight kg 68 Dimensions [WxDxH] mm 1050x550x950

In use weight capacity Vertical kg

### **Packaging information**

Type of package Pluriball packaging

Dimensions [WxDxH] mm Weight kg