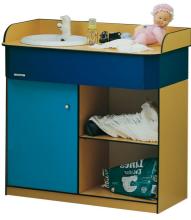

Baby changing cabinet made of HPL

## Code B41EDL01 Series Caterpillar

| Net weight k                                                                                                                                                                                   | j 68                        | Dime | ensions [WxDxH] mm | 1050x550x950 |  |
|------------------------------------------------------------------------------------------------------------------------------------------------------------------------------------------------|-----------------------------|------|--------------------|--------------|--|
| In use weight capacity Vertical kg                                                                                                                                                             |                             |      |                    |              |  |
| Use and installation info                                                                                                                                                                      |                             |      |                    |              |  |
| Use Flo                                                                                                                                                                                        | Floor and wall installation |      |                    |              |  |
| Cleaning                                                                                                                                                                                       |                             |      |                    |              |  |
| Clean using pure water and home disinfectants which have been sufficiently diluted in water. Do not use abrasive detergents and trichloroethylene, oxygenated water or acetone-based solvents. |                             |      |                    |              |  |
| <b>F</b> (                                                                                                                                                                                     |                             |      |                    |              |  |