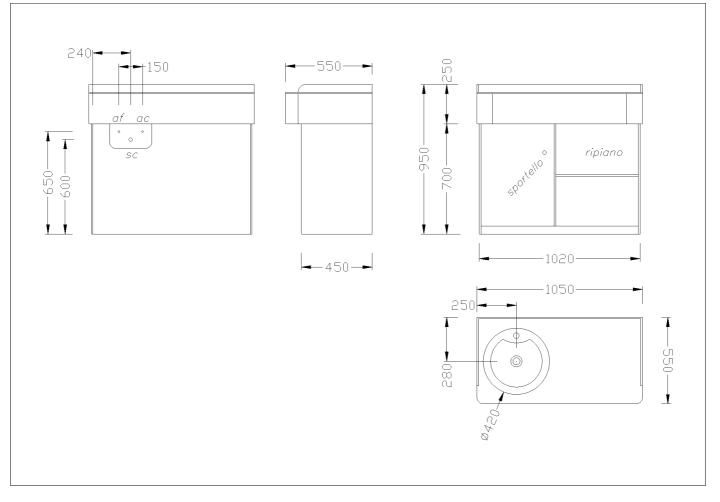

## Code B41EDL01 Series Caterpillar

| Net weight k                                                                                                                                                                                   | j 68                        | Dime | ensions [WxDxH] mm | 1050x550x950 |  |
|------------------------------------------------------------------------------------------------------------------------------------------------------------------------------------------------|-----------------------------|------|--------------------|--------------|--|
| In use weight capacity Vertical kg                                                                                                                                                             |                             |      |                    |              |  |
| Use and installation info                                                                                                                                                                      |                             |      |                    |              |  |
| Use Flo                                                                                                                                                                                        | Floor and wall installation |      |                    |              |  |
| Cleaning                                                                                                                                                                                       |                             |      |                    |              |  |
| Clean using pure water and home disinfectants which have been sufficiently diluted in water. Do not use abrasive detergents and trichloroethylene, oxygenated water or acetone-based solvents. |                             |      |                    |              |  |
| <b>F</b> (                                                                                                                                                                                     |                             |      |                    |              |  |