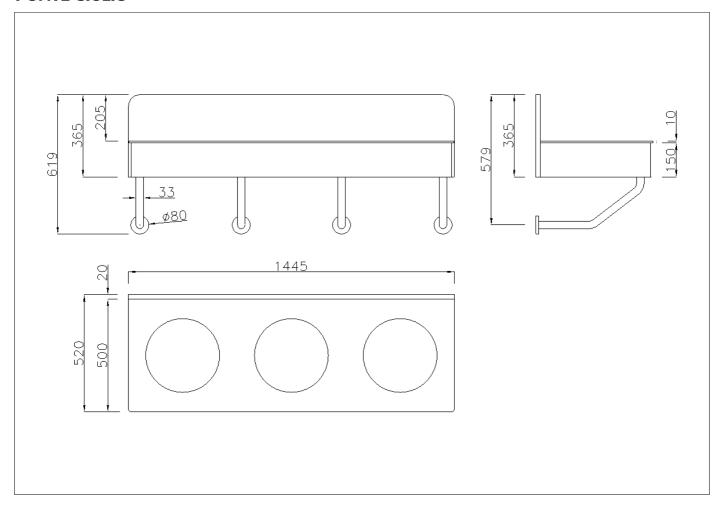

Code B41EBS08 Series Caterpillar Millepiedi Model

Net weight kg Dimensions [WxDxH] mm 1445x520x619

In use weight capacity Vertical kg

Use and installation info

Use Wall installation

Cleaning

Clean using pure water and home disinfectants which have been sufficiently diluted in water. Do not use abrasive detergents and trichloroethylene, oxygenated water or acetone-based solvents.