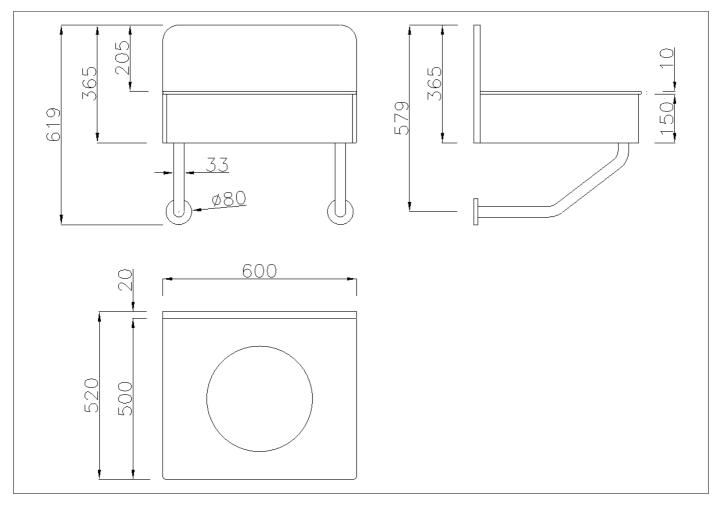

Wall hung wash basin supporting module, made of HPL panel, equipped with soft corner guards

Code B41EBS06 Series Caterpillar Millepiedi

Net weight kg Dimensions [WxDxH] mm 600x520x619

In use weight capacity Vertical kg