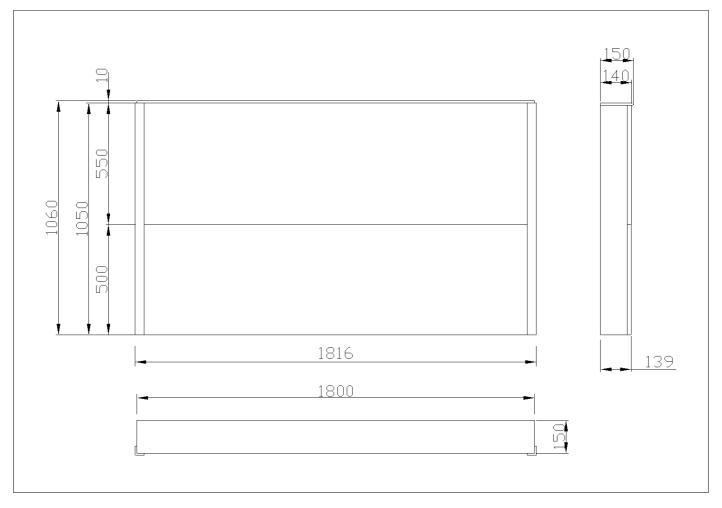

Equipped and inspectable module for the installation of 3 washbasins, made of HPL without decorations. Equipped with soft corner guards

Code B41EBS05 Series Caterpillar Millepiedi Model

Net weight kg 57 Dimensions [WxDxH] mm 1816x150x1060