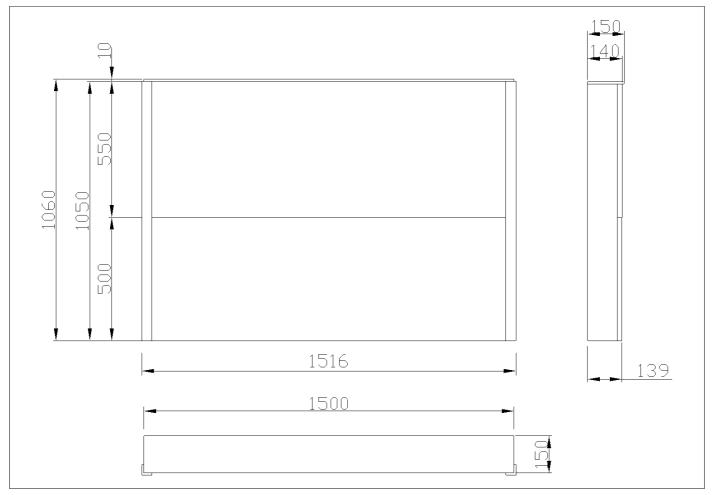

Equipped and inspectable module for the installation of 2 washbasins, made of HPL without decorations. Equipped with soft corner guards

| Code B41EBS04 Series Caterpillar Millepiedi<br>Model                                                               |
|--------------------------------------------------------------------------------------------------------------------|
| Net weight kg 49 Dimensions [WxDxH] mm 1516x150x1060                                                               |
| In use weight capacity Vertical kg                                                                                 |
| Use and installation info                                                                                          |
| Use Wall installation                                                                                              |
| Cleaning                                                                                                           |
| clean with water and neutral products solvent-free and non-abrasive                                                |
| Fasteners Not included with the product                                                                            |
| Ponte Giulio suggest to use fasteners suitable to the wall characteristics on which the product will be installed. |
| Packaging information                                                                                              |
| Type of package Pluriball packaging                                                                                |
| Dimensions [WxDxH] mm Weight kg 52                                                                                 |