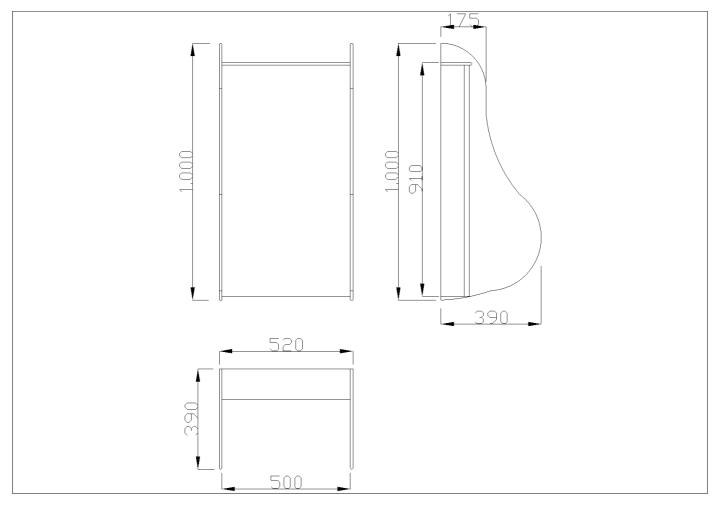

Code B41EBS02 Series Caterpillar Millepiedi Model

Net weight kg 22 Dimensions [WxDxH] mm 520x390x1000

In use weight capacity Vertical kg