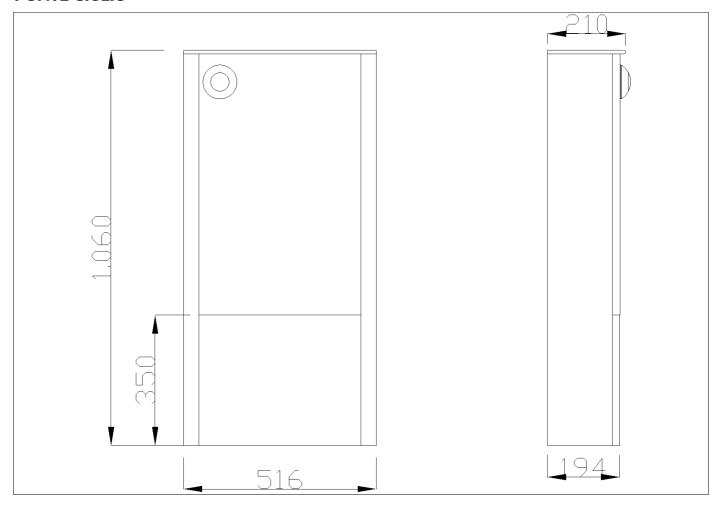

WC-bowl supporting module, made of HPL panel equipped with soft corner guards.

Code B41EBS01 Series Caterpillar Millepiedi Model

Net weight kg 22 Dimensions [WxDxH] mm 516x210x1060

In use weight capacity Vertical kg