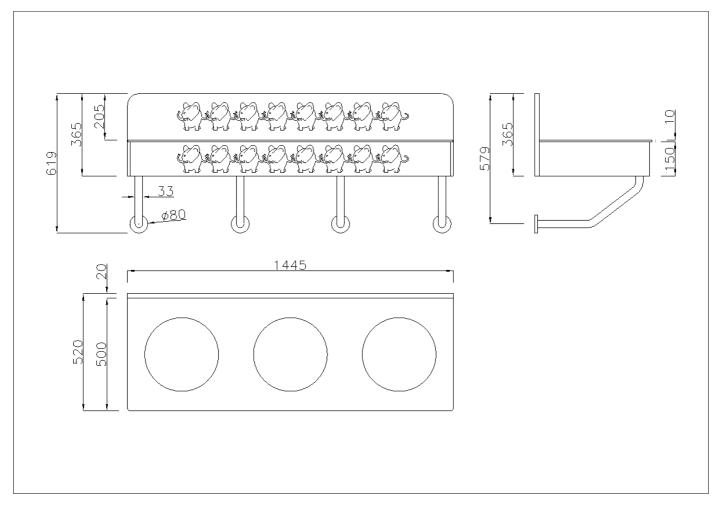

Equipped and inspectable unit for 3 wash basins

Code B41EBD08 Series Caterpillar Millepiedi

Net weight kg Dimensions [WxDxH] mm 1445x520x619

In use weight capacity Vertical kg

Use and installation info

Use Wall installation