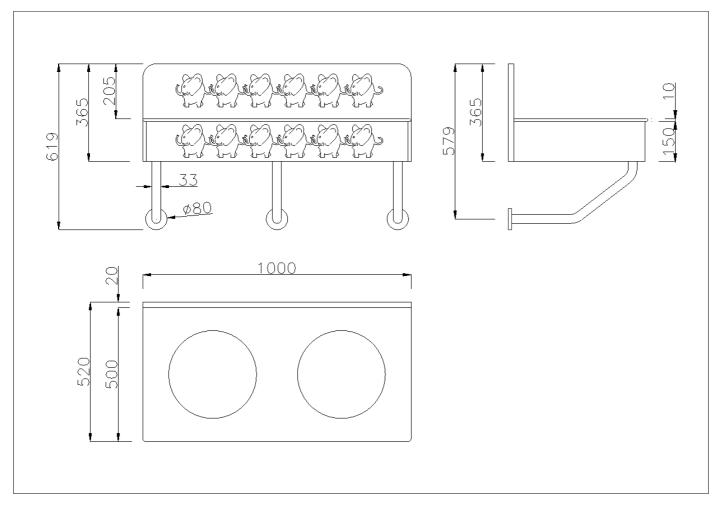

Equipped and inspectable unit for 2 wash basins

Code B41EBD07 Series Caterpillar Millepiedi

Net weight kg Dimensions [WxDxH] mm 1000x520x619

In use weight capacity Vertical kg

Use and installation info

Use Wall installation