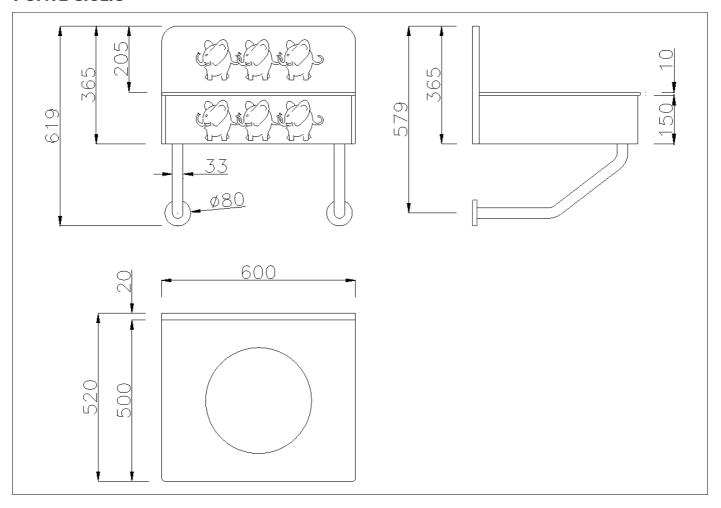

Equipped and inspectable unit for 1 wash basin

Code B41EBD06 Series Caterpillar Millepiedi Model

Net weight kg Dimensions [WxDxH] mm 600x520x619

In use weight capacity Vertical kg

Use and installation info

Use Wall installation

Cleaning

Clean using pure water and home disinfectants which have been sufficiently diluted in water. Do not use abrasive detergents and trichloroethylene, oxygenated water or acetone-based solvents.

Fasteners Not included with the product

Ponte Giulio suggest to use fasteners suitable to the wall characteristics on which the product will be installed.