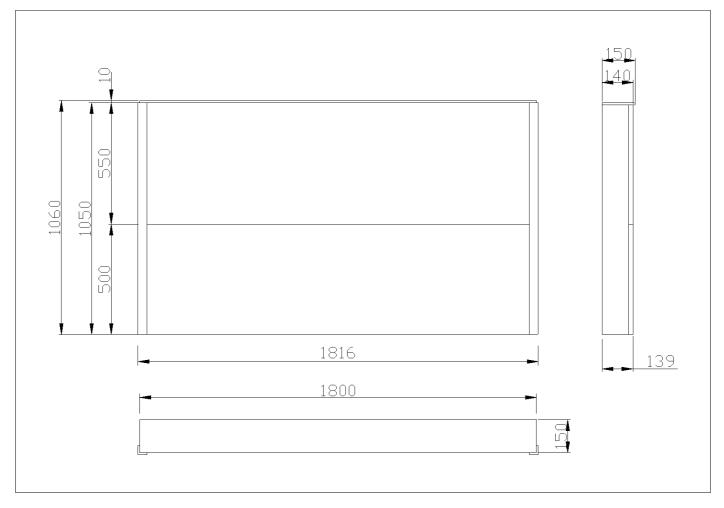

Equipped and inspectable module for the installation of 3 washbasins, made of HPL without decorations. Equipped with soft corner guards

Code B41EBD05 Series Caterpillar Millepiedi Model

Net weight kg 57 Dimensions [WxDxH] mm 1816x150x1060