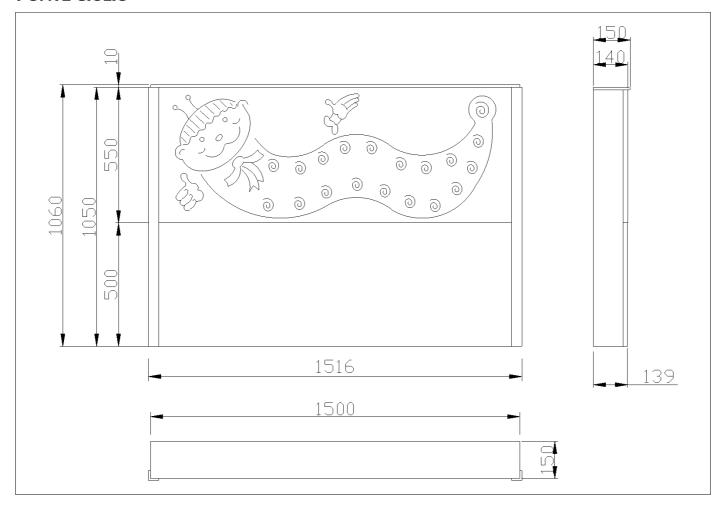

Equipped and inspectable module for the installation of 2 washbasins, made of HPL without decorations. Equipped with soft corner guards

Code B41EBD04 Series Caterpillar Millepiedi Model

Net weight kg 49 Dimensions [WxDxH] mm 1516x150x1060