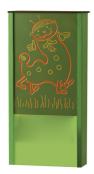

Equipped and inspectable module for the installation of 2 washbasins, made of HPL without decorations. Equipped with soft corner guards

Code B41EBD04 Series Caterpillar Millepiedi Model

Net weight kg 49 Dimensions [WxDxH] mm 1516x150x1060

## **Available colours**

M6 Multi-color BD/BE, M7 Multi-color G6/G8