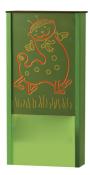

Equipped and inspectable module for the installation of 1 washbasin, made of HPL without decorations. Equipped with soft corner guards

Code B41EBD03 Series Caterpillar Millepiedi
Model

Net weight kg 22 Dimensions [WxDxH] mm 616x150x1060

## Available colours

M6 Multi-color BD/BE, M7 Multi-color G6/G8