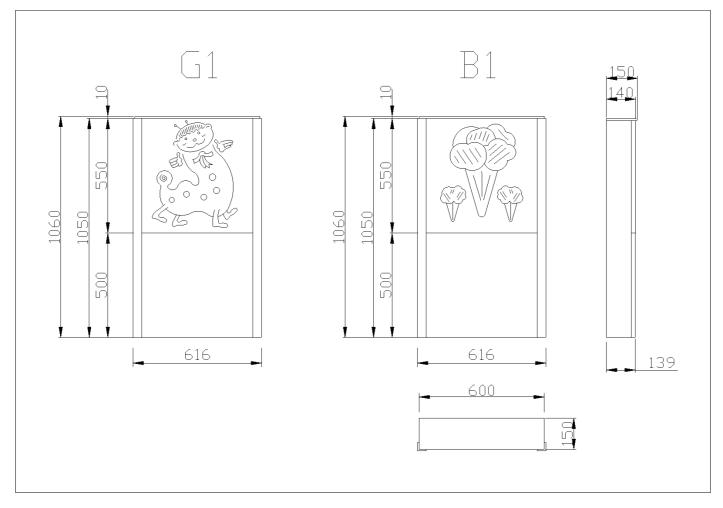

Equipped and inspectable module for the installation of 1 washbasin, made of HPL without decorations. Equipped with soft corner guards

Code B41EBD03 Series Caterpillar Millepiedi
Model

Net weight kg 22 Dimensions [WxDxH] mm 616x150x1060