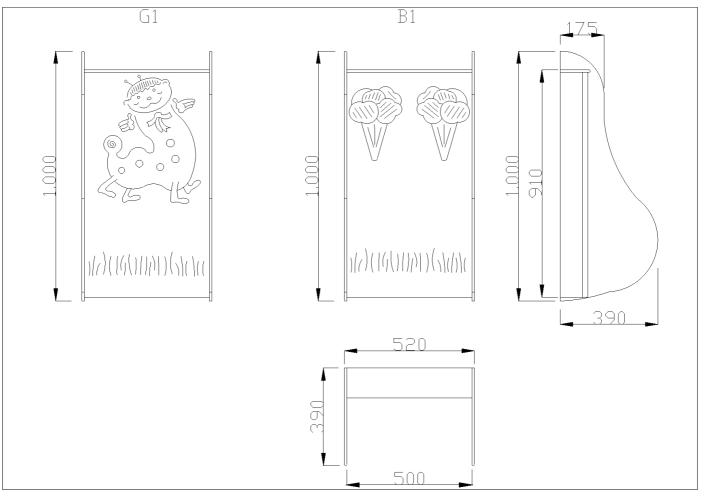

## Basic technical data sheet

Inspectable module for urinal made of HPL with decorations. Side and top panels

| Code E    | 341EBD   | 002   | Series                        | Caterpillar               | Model      | Millepiedi                 |
|-----------|----------|-------|-------------------------------|---------------------------|------------|----------------------------|
| Net wei   | ght kg   | 22    | Dimens                        | sions [WxDx               | H] mm      | 520x390x1000               |
| In use v  | veight c | apac  | ity                           | Vertical kg               |            |                            |
| Use and   | d instal | latio | n info                        |                           |            |                            |
| Use       | Wall i   | nstal | lation                        |                           |            |                            |
| Cleanin   | g        |       |                               |                           |            |                            |
| Only wi   | th wate  | r and | a soft c                      | loth                      |            |                            |
| Fasteners |          |       | Not included with the product |                           |            |                            |
|           |          |       |                               | fasteners s<br>installed. | uitable to | o the wall characteristics |