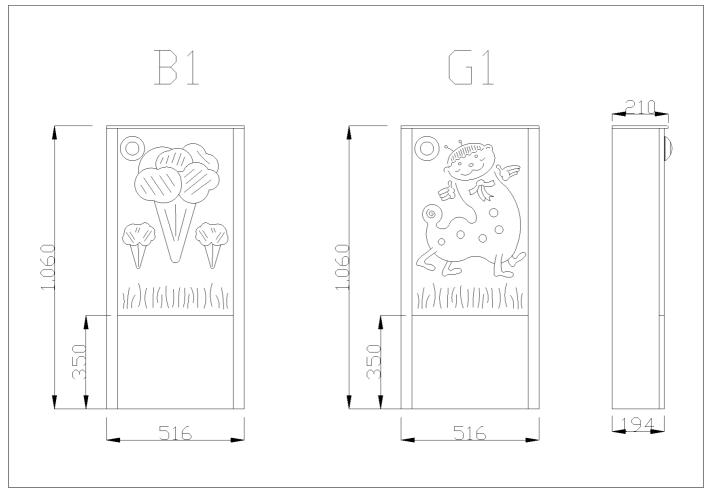

Inspectable WC module for floor mounted or wall-hung WC pan, made of HPL with decorations. Equipped with soft corner guards

Code B41EBD01 Series Caterpillar Millepiedi Model

Net weight kg 22 Dimensions [WxDxH] mm 516x210x1060