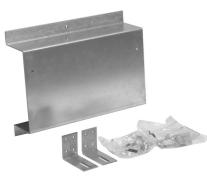

Support bracket for urinal. To be installed on equipped and inspectable modules

| Code B41DDS08                            | Series <b>Standard</b><br>Mo | Millepiedi<br>del               |
|------------------------------------------|------------------------------|---------------------------------|
| Net weight kg 4                          | Dimensions [WxDxH] m         | m 330x88x260                    |
| In use weight capa                       | city Vertical kg             |                                 |
| Use and installation                     | on info                      |                                 |
| Use Wall insta                           | allation                     |                                 |
| Cleaning                                 |                              |                                 |
| N.a.                                     |                              |                                 |
| Fasteners                                | Not included with the        | product                         |
| Ponte Giulio sugge<br>on which the produ |                              | ble to the wall characteristics |