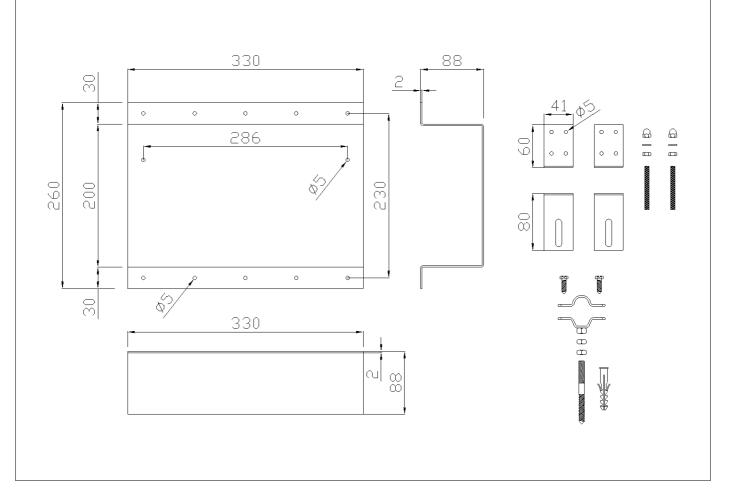

Support bracket for urinal. To be installed on equipped and inspectable modules

| Code B41DDS08                            | Series <b>Standard</b><br>Mo | Millepiedi<br>del               |
|------------------------------------------|------------------------------|---------------------------------|
| Net weight kg 4                          | Dimensions [WxDxH] m         | m 330x88x260                    |
| In use weight capa                       | city Vertical kg             |                                 |
| Use and installation                     | on info                      |                                 |
| Use Wall insta                           | allation                     |                                 |
| Cleaning                                 |                              |                                 |
| N.a.                                     |                              |                                 |
| Fasteners                                | Not included with the        | product                         |
| Ponte Giulio sugge<br>on which the produ |                              | ble to the wall characteristics |