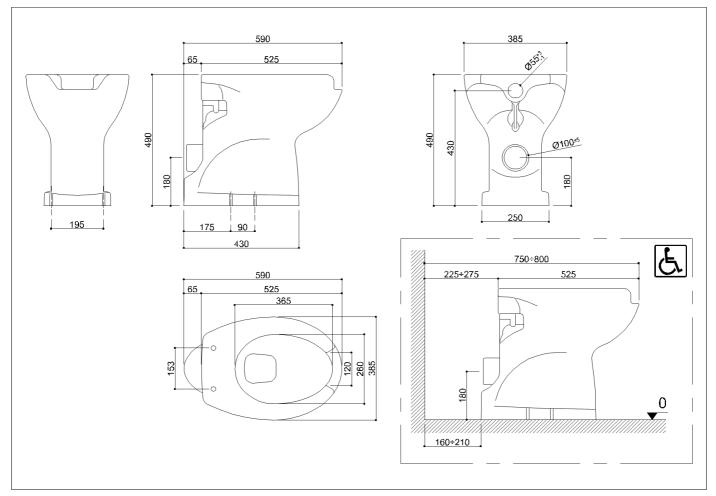

Wc fixed to the ground with front opening, wall drain, made of in vitreous china

## Code B40CBO09 Series Casual

| Net weight kg                      | 21 Dimen      | sions [WxDxH] mm             | 385x590x490                 |
|------------------------------------|---------------|------------------------------|-----------------------------|
| In use weight c                    | apacity       | Vertical kg                  |                             |
| Use and instal                     | lation info   |                              |                             |
| Use Wall i                         | nstallation   |                              |                             |
| Cleaning                           |               |                              |                             |
| clean with wate                    | er and neutra | al products solvent-fr       | ee and non-abrasive         |
| Fasteners No                       |               | ot included with the product |                             |
| Ponte Giulio su<br>on which the pr | ••            |                              | o the floor characteristics |
| Packaging info                     | ormation      |                              |                             |