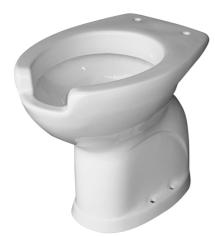

Wc fixed to the ground with front opening, wall drain, made of in vitreous china