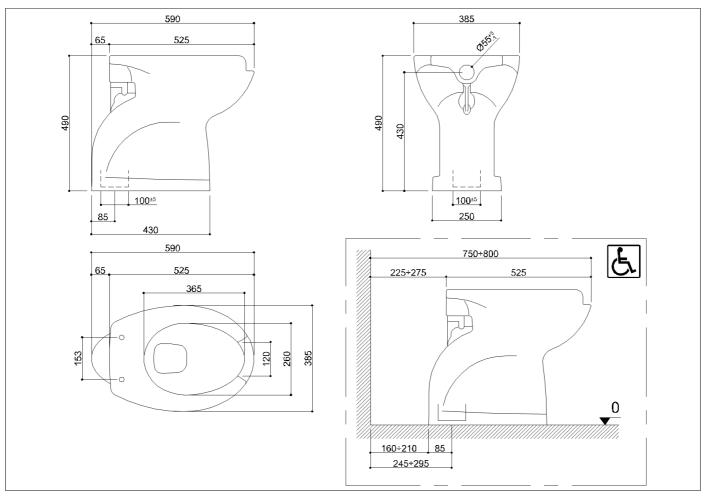

## Basic technical data sheet

CE

Wc fixed to the ground with front opening, floor drain, made of vitreous china

## Code B40CBO08 Series Casual

| Net weight kg 19 Dimensions [WxDxH] mm 385x590x490                                                                  |
|---------------------------------------------------------------------------------------------------------------------|
| In use weight capacity Vertical kg                                                                                  |
| Use and installation info                                                                                           |
| Use Floor installation                                                                                              |
| Cleaning                                                                                                            |
| clean with water and neutral products solvent-free and non-abrasive                                                 |
| Fasteners Not included with the product                                                                             |
| Ponte Giulio suggest to use fasteners suitable to the floor characteristics on which the product will be installed. |
| Packaging information                                                                                               |
| Type of package Cardboard packaging                                                                                 |
| Dimensions [WxDxH] mm 610x415x550 Weight kg 21                                                                      |