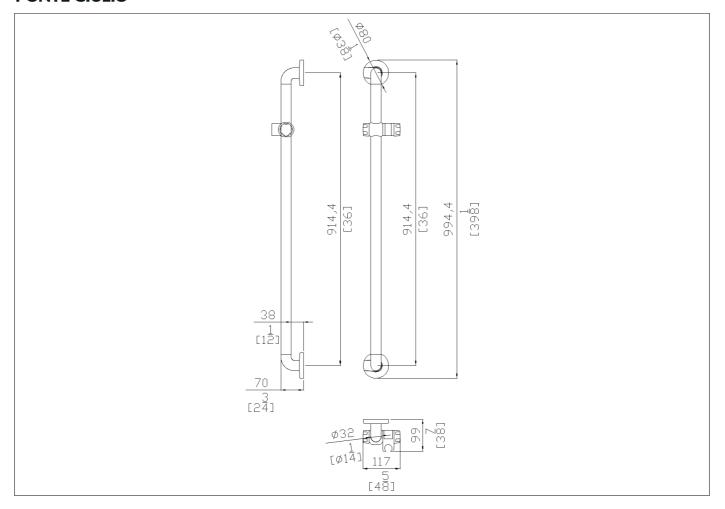

Vertical grab slider rail with showerhead holder. The bars are made from stainless steel and have rounded chromed ABS brackets which have screw concealment covers and benefit those who use a shower seat as well as stand. The narrow gap between wall and rail prevents hands from slipping between the wall and

## Code 4CAJOS01 Series Tecno

Net weight kg 1,2 Dimensions [WxDxH] mm 80x70x994,4

In use weight capacity Vertical kg 150