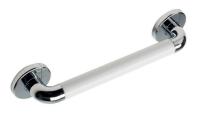

Straight grab rail made from stainless steel and a rounded chromed ABS brackets which have screw concealment covers. The narrow gap between wall and rail prevents hands from slipping between the wall and can help prevent injury. The rails come in a range of colours or polished stainless steel.