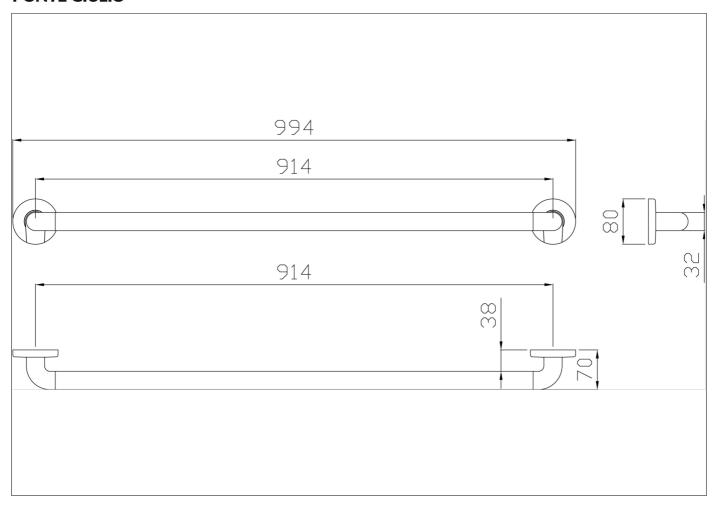

## Code 4CAJAS24 Series Prestigio Plus

Net weight kg 1,03 Dimensions [WxDxH] mm 80x70x994 In use weight capacity Vertical kg 150 Horizontal Kg 150