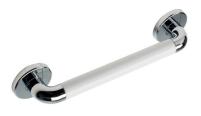

Straight grab rail made from stainless steel and a rounded chromed ABS brackets which have screw concealment covers. The narrow gap between wall and rail prevents hands from slipping between the wall and can help prevent injury. The rails come in a range of colours or polished stainless steel.