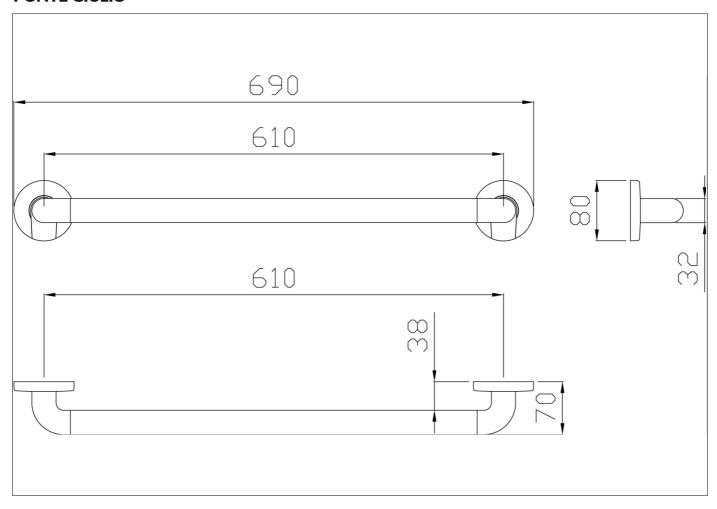

## Code 4CAJAS23 Series Tecno

Net weight kg 0,705 Dimensions [WxDxH] mm 690x70x80

In use weight capacity Vertical kg 150 Horizontal Kg 150