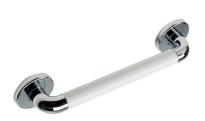

23

Straight grab rail made from stainless steel and a rounded chromed ABS brackets which have screw concealment covers. The narrow gap between wall and rail prevents hands from slipping between the wall and can help prevent injury. The rails come in a range of colours or polished stainless steel.