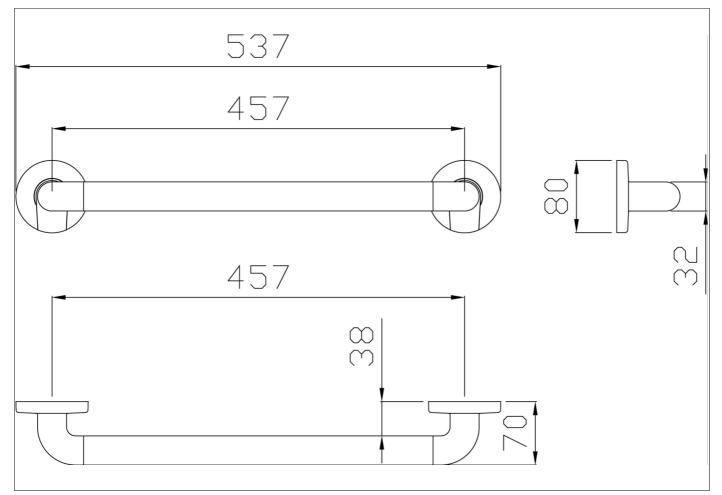

## Code 4CAJAS22 Series Tecno

| Net weight kg                                                       | 0,542   | Dimensions [W | xDxH] | mm 537x70     | x80 |
|---------------------------------------------------------------------|---------|---------------|-------|---------------|-----|
| In use weight c                                                     | apacity | Vertical kg   | 150   | Horizontal Kg | 150 |
| Use and installation info                                           |         |               |       |               |     |
| Use Wall installation                                               |         |               |       |               |     |
| Cleaning                                                            |         |               |       |               |     |
| clean with water and neutral products solvent-free and non-abrasive |         |               |       |               |     |
| Fasteners Included with the product                                 |         |               |       |               |     |
| Packaging information                                               |         |               |       |               |     |