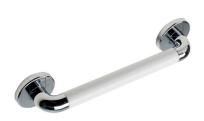

23

Straight grab rail made from stainless steel and a rounded chromed ABS brackets which have screw concealment covers. The narrow gap between wall and rail prevents hands from slipping between the wall and can help prevent injury. The rails come in a range of colours or polished stainless steel.