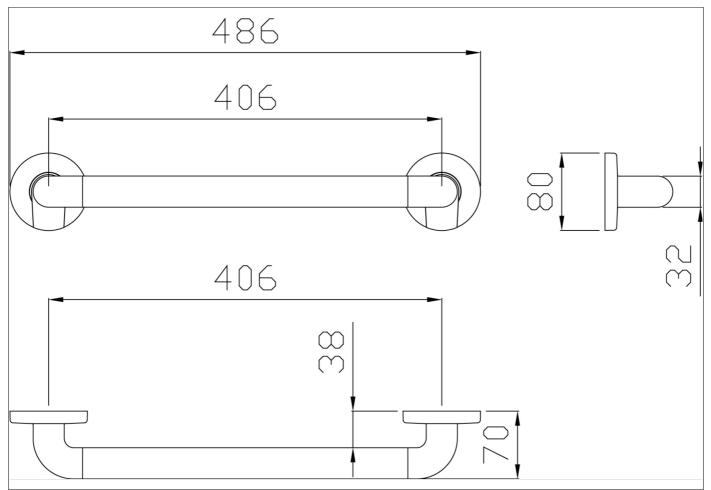

## Code 4CAJAS21 Series Tecno

| Net weight kg          | 0,487      | Dimensions [W            | xDxH]   | mm 486x70x8     | 30      |
|------------------------|------------|--------------------------|---------|-----------------|---------|
| In use weight capacity |            | Vertical kg              | 150     | Horizontal Kg   | 150     |
| Use and instal         | lation in  | fo                       |         |                 |         |
| Use Wall i             | nstallatio | on                       |         |                 |         |
| Cleaning               |            |                          |         |                 |         |
| clean with wate        | er and ne  | utral products s         | olvent- | free and non-al | orasive |
| Fasteners Ir           |            | ncluded with the product |         |                 |         |
| Packaging info         | ormation   | 1                        |         |                 |         |