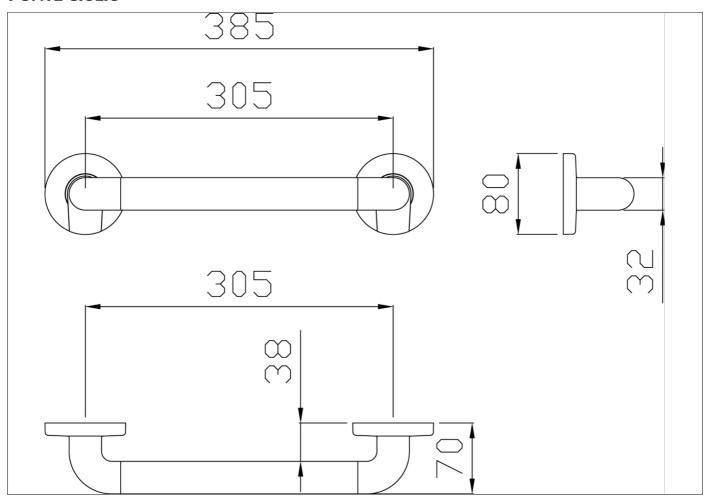

## Code 4CAJAS20 Series Tecno

Net weight kg 0,38 Dimensions [WxDxH] mm 80x70x385

In use weight capacity Vertical kg 150 Horizontal Kg 150