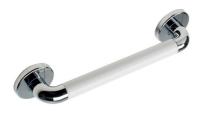

Straight grab rail made from stainless steel and a rounded chromed ABS brackets which have screw concealment covers. The narrow gap between wall and rail prevents hands from slipping between the wall and can help prevent injury. The rails come in a range of colours or polished stainless steel.